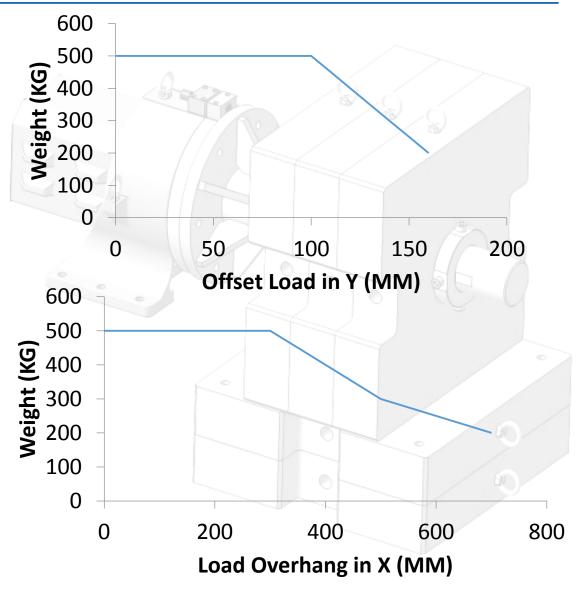

#### **Standard Specification:**

Payload - One End Supported 500 KG

Payload - Both End Supported 1000 KG

Inertia 100 kgM<sup>2</sup> \*

Rated Torque 718 Nm

Allowable Moment Load 2150 Nm

Allowable Overhang 300 (Please refer the Load

Graph-1)

Position Accuracy at Gearbox centre 1 Arc.min

Maximum Speed 120 ( 7 s)

Acceleration time 0.60 s

Power Rating 1 kVA

Motor SGMRV-13ANA-YR11 \*

Flange Diameter 260 mm

Approximate Mass 60 kg

#### **Load Graph for One-End supported (Without**

### Load Graph for Both-End supported (With