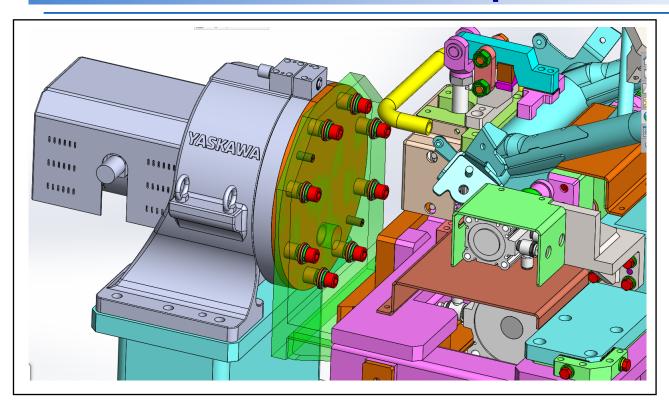

#### **Servomotor Isolation Scope:**

For Isolating the Positioner/Servo Motor from the welding fixture, Yaskawa will provide the Isolation kit with the Positioner. The Isolation kit can be installed by the Customer/Integrator when the time of System integration.

#### **Isolation Procedure and Details:**

The detailed installation procedure with drawing will be available with the Positioners Drawing.