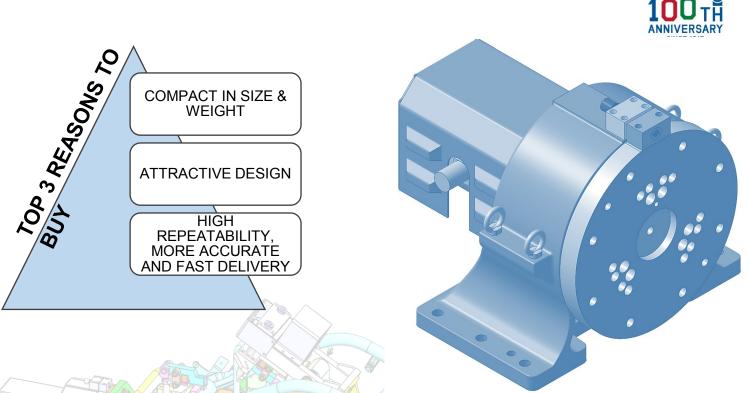

#### **PS-500C Highlights:**

- Compact design with Small foot print
- High Accuracy with Maximum Backlash of 1-Arcmin
- Low-Weight
- Optimized Installation Space
- Proven Isolation technology for welding automation
- Ensures 100% Endurance test with Cantilever full-Load condition before dispatch.