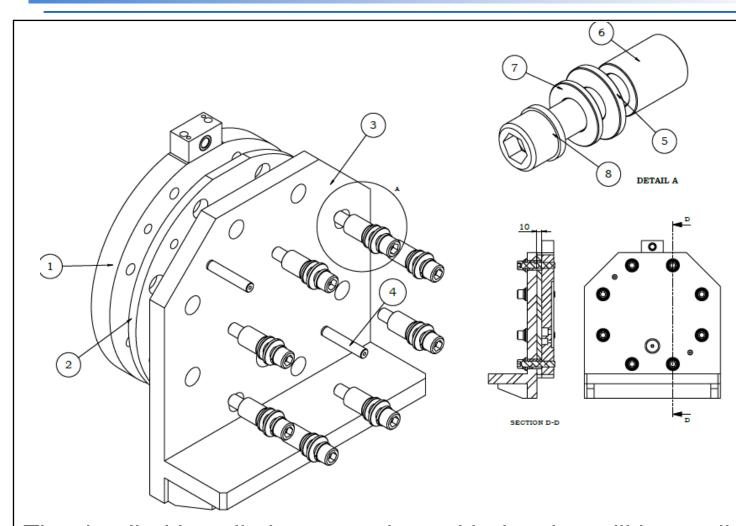

## **Design Concept & Features:**

- 1. Grease Out port
- 2. I-Bolts to lifting
- 3. Zero Positioning with Datum Pin
- 4. Motor Cover
- 5. Servo Motor 1.3KW
- 6. Casted Bracket
- 7. Reducer RV-80E
- 8. Output Flange to customer
- 9. Grease In Port

# **Design Concept & Features:**