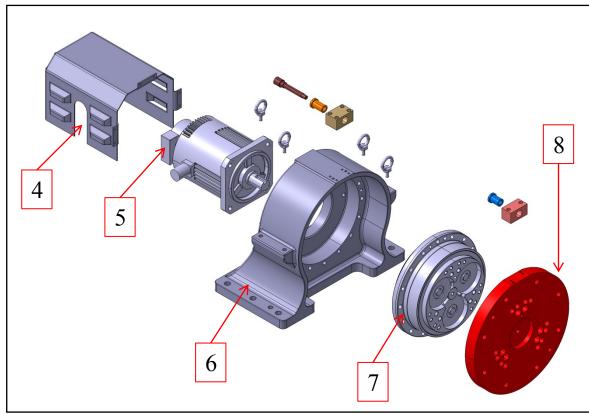

## **Design Concept & Features:**

- 1. Grease Out port
- 2. I-Bolts to lifting
- 3. Zero Positioning with Datum Pin
- 4. Motor Cover
- 5. Servo Motor 1.3KW
- 6. Casted Bracket
- 7. Reducer RV-80E
- 8. Output Flange to customer
- 9. Grease In Port

# **Design Concept & Features:**