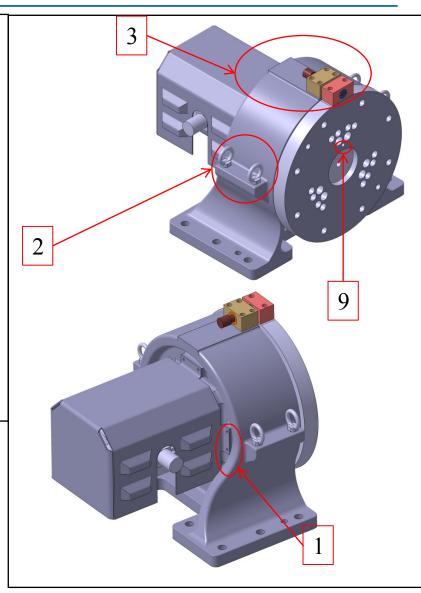

## **Design Concept & Features:**

- 1. Grease Out port
- 2. I-Bolts to lifting
- 3. Zero Positioning with Datum Pin
- 4. Motor Cover
- 5. Servo Motor 1.3KW
- 6. Casted Bracket
- 7. Reducer RV-80E
- 8. Output Flange to customer
- 9. Grease In Port

# **Design Concept & Features:**