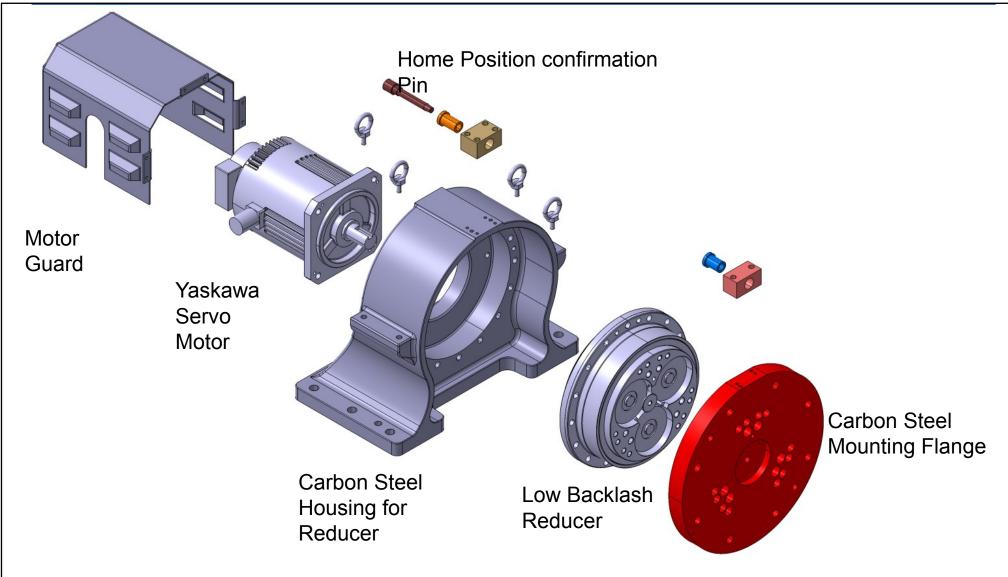

## **Design Concept & Features:**

- 1. Grease Out port
- 2. I-Bolts to lifting
- 3. Zero Positioning with Datum Pin
- 4. Motor Cover
- 5. Servo Motor 1.3KW
- 6. Casted Bracket
- 7. Reducer RV-80E
- 8. Output Flange to customer
- 9. Grease In Port

# **Design Concept & Features:**