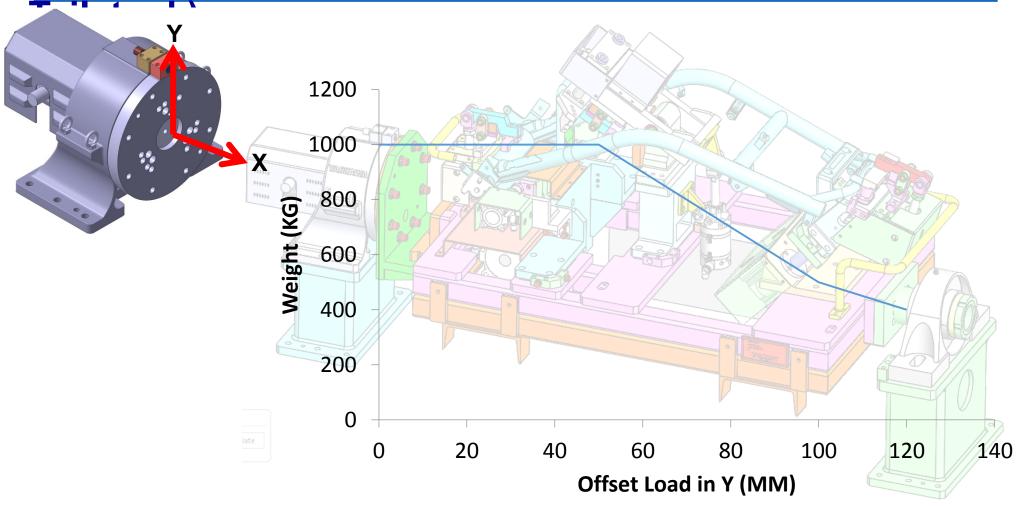

#### **Standard Specification:**

Payload - One End Supported 500 KG

Payload - Both End Supported 1000 KG

Inertia 100 kgM<sup>2</sup> \*

Rated Torque 718 Nm

Allowable Moment Load 2150 Nm

Allowable Overhang 300 (Please refer the Load

Graph-1)

Position Accuracy at Gearbox centre 1 Arc.min

Maximum Speed 120 ( 7 s)

Acceleration time 0.60 s

Power Rating 1 kVA

Motor SGMRV-13ANA-YR11 \*

Flange Diameter 260 mm

Approximate Mass 60 kg

#### **Load Graph for One-End supported (Without**

### Load Graph for Both-End supported (With