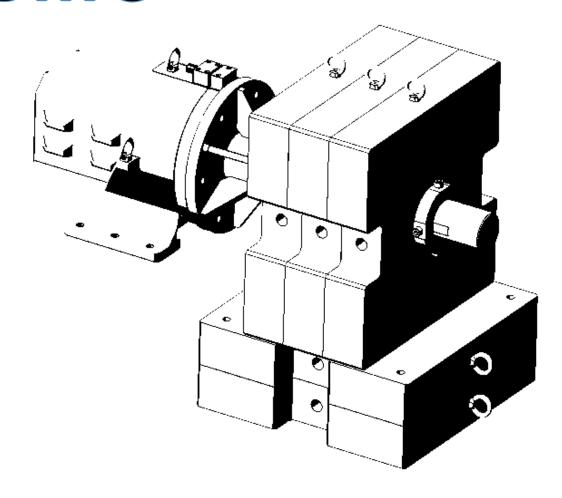

## **Design Concept & Features:**

- 1. Grease Out port
- 2. I-Bolts to lifting
- 3. Zero Positioning with Datum Pin
- 4. Motor Cover
- 5. Servo Motor 1.3KW
- 6. Casted Bracket
- 7. Reducer RV-80E
- 8. Output Flange to customer
- 9. Grease In Port

# **Design Concept & Features:**